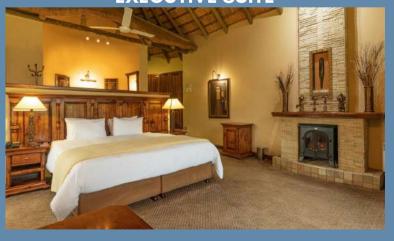

The Executive Suites come complete with a king-size bed, electric fireplace, under-floor heating, Victorian Slipper bath, TV, Bar Fridge and veranda with breathtaking views. Our Mponjawe Presidential Suite offers all the above plus a jacuzzi bath, shower with steam room, electric curtains that open onto a private veranda with stunning Drakensberg views and full use of a golf cart for the duration of your stay.