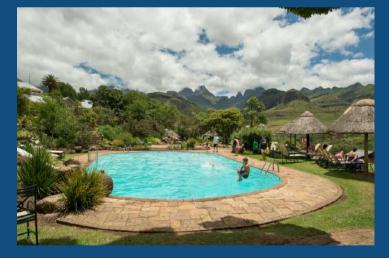

## HOTEL FACILITIES

- Wellness Centre-with a wide variety of treatments
- Gym-fully equipped with magnificent views
- Two swimming pools
- Two Bars-Albert's Cocktail Bar & Harry's Sports Bar with pool table,
   dartboard and big screen TV for sports events.
- Various function rooms seating up to 140 guests can be themed or draped according to your needs.
- Boma for braais or spit braais
- Restaurant-buffet breakfast, light lunch and dinner
- Terrace-mid-morning and afternoon tea, coffee and bakes
- Golf clubhouse with panoramic mountain views can also be used as
  a venue