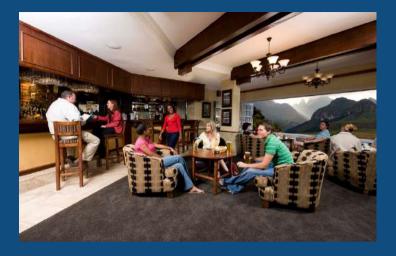

## HOTEL FACILITIES

- Wellness Centre-with a wide variety of treatments
- Gym-fully equipped with magnificent views
- Two swimming pools
- Two Bars-Albert's Cocktail Bar & Harry's Sports Bar with pool table,
   dartboard and big screen TV for sports events.
- Various function rooms seating up to 140 guests can be themed or draped according to your needs.
- Boma for braais or spit braais
- Restaurant-buffet breakfast, light lunch and dinner
- Terrace-mid-morning and afternoon tea, coffee and bakes
- Golf clubhouse with panoramic mountain views can also be used as
  a venue