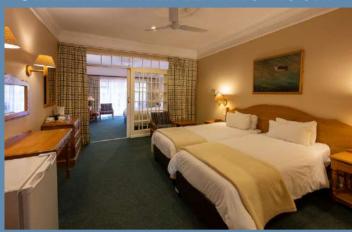

#### STANDARD ROOM

STANDARD INTER-LEADING ROOM

STANDARD THATCHED ROOM

SUPERIOR ROOM

**EXECUTIVE SUITE** 

PRESIDENTIAL SUITE

All Standard and Superior rooms are equipped with: en-suite bathrooms with complimentary toiletries, Wi-Fitelephones, televisions (selected DSTV channels), heaters, overhead ceiling fans, hair dryers and tea/coffee making facilities. The hotel also offers paid room and laundry services.