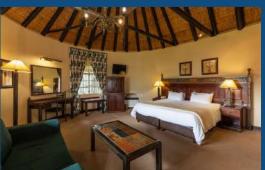

#### STANDARD ROOM

STANDARD INTER-LEADING ROOM

STANDARD THATCHED ROOM

SUPERIOR ROOM

**EXECUTIVE SUITE** 

PRESIDENTIAL SUITE

All Standard and Superior rooms are equipped with: en-suite bathrooms with complimentary toiletries, Wi-Fitelephones, televisions (selected DSTV channels), heaters, overhead ceiling fans, hair dryers and tea/coffee making facilities. The hotel also offers paid room and laundry services.

The Executive Suites come complete with a king-size bed, electric fireplace, under-floor heating, Victorian Slipper bath, TV, Bar Fridge and veranda with breathtaking views. Our Mponjawe Presidential Suite offers all the above plus a jacuzzi bath, shower with steam room, electric curtains that open onto a private veranda with stunning Drakensberg views and full use of a golf cart for the duration of your stay.