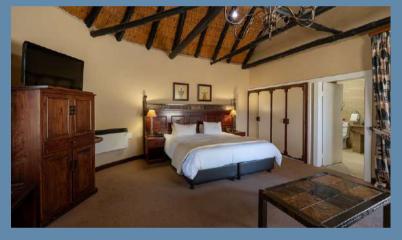

#### STANDARD ROOM

STANDARD INTER-LEADING ROOM

STANDARD THATCHED ROOM

SUPERIOR ROOM

**EXECUTIVE SUITE** 

PRESIDENTIAL SUITE

All Standard and Superior rooms are equipped with: en-suite bathrooms with complimentary toiletries, Wi-Fitelephones, televisions (selected DSTV channels), heaters, overhead ceiling fans, hair dryers and tea/coffee making facilities. The hotel also offers paid room and laundry services.