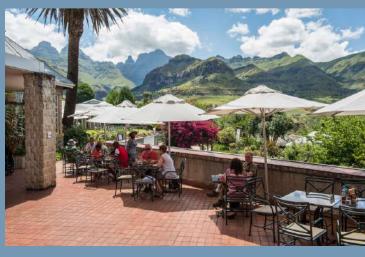

## HOTEL FACILITIES

- Wellness Centre-with a wide variety of treatments
- Gym-fully equipped with magnificent views
- Two swimming pools
- Two Bars-Albert's Cocktail Bar & Harry's Sports Bar with pool table,
   dartboard and big screen TV for sports events.
- Various function rooms seating up to 140 guests can be themed or draped according to your needs.
- Boma for braais or spit braais
- Restaurant-buffet breakfast, light lunch and dinner
- Terrace-mid-morning and afternoon tea, coffee and bakes
- Golf clubhouse with panoramic mountain views can also be used as
  a venue