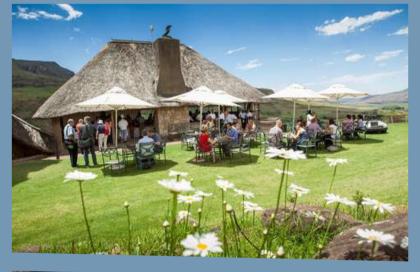

## HOTEL FACILITIES

- Wellness Centre-with a wide variety of treatments
- Gym-fully equipped with magnificent views
- Two swimming pools
- Two Bars-Albert's Cocktail Bar & Harry's Sports Bar with pool table,
   dartboard and big screen TV for sports events.
- Various function rooms seating up to 140 guests can be themed or draped according to your needs.
- Boma for braais or spit braais
- Restaurant-buffet breakfast, light lunch and dinner
- Terrace-mid-morning and afternoon tea, coffee and bakes
- Golf clubhouse with panoramic mountain views can also be used as
  a venue