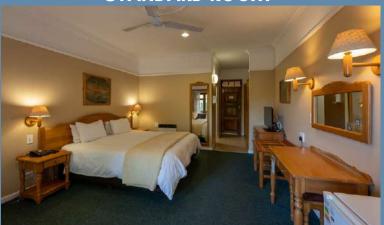

#### STANDARD ROOM

STANDARD INTER-LEADING ROOM

STANDARD THATCHED ROOM

SUPERIOR ROOM

**EXECUTIVE SUITE** 

PRESIDENTIAL SUITE

All Standard and Superior rooms are equipped with: en-suite bathrooms with complimentary toiletries, Wi-Fitelephones, televisions (selected DSTV channels), heaters, overhead ceiling fans, hair dryers and tea/coffee making facilities. The hotel also offers paid room and laundry services.