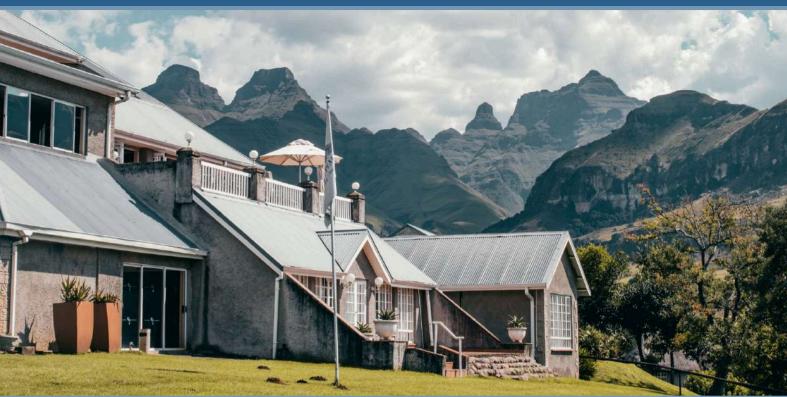

### CATHEDRAL PEAK HOTEL Drakensberg • South Africa

## HOTEL FACILITIES

- Wellness Centre-with a wide variety of treatments
- Gym-fully equipped with magnificent views
- Two swimming pools
- Two Bars-Albert's Cocktail Bar & Harry's Sports Bar with pool table,
   dartboard and big screen TV for sports events.
- Various function rooms seating up to 140 guests can be themed or draped according to your needs.
- Boma for braais or spit braais
- Restaurant-buffet breakfast, light lunch and dinner
- Terrace-mid-morning and afternoon tea, coffee and bakes
- Golf clubhouse with panoramic mountain views can also be used as
  a venue