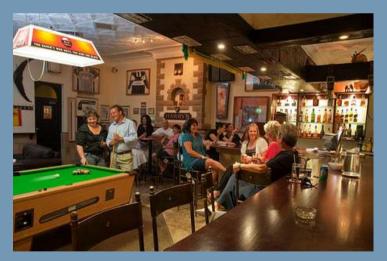

## HOTEL FACILITIES

- Wellness Centre-with a wide variety of treatments
- Gym-fully equipped with magnificent views
- Two swimming pools
- Two Bars-Albert's Cocktail Bar & Harry's Sports Bar with pool table,
   dartboard and big screen TV for sports events.
- Various function rooms seating up to 140 guests can be themed or draped according to your needs.
- Boma for braais or spit braais
- Restaurant-buffet breakfast, light lunch and dinner
- Terrace-mid-morning and afternoon tea, coffee and bakes
- Golf clubhouse with panoramic mountain views can also be used as
  a venue