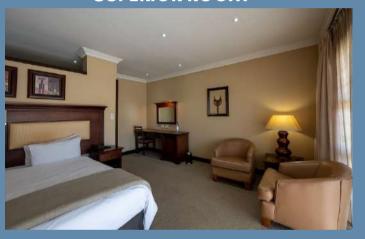

#### STANDARD ROOM

STANDARD INTER-LEADING ROOM

STANDARD THATCHED ROOM

SUPERIOR ROOM

**EXECUTIVE SUITE** 

PRESIDENTIAL SUITE

All Standard and Superior rooms are equipped with: en-suite bathrooms with complimentary toiletries, Wi-Fitelephones, televisions (selected DSTV channels), heaters, overhead ceiling fans, hair dryers and tea/coffee making facilities. The hotel also offers paid room and laundry services.