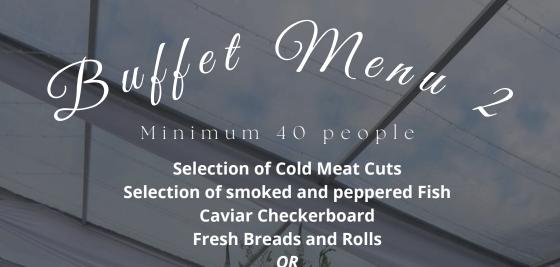

Buffet Menu

Minimum 40 people

Selection of Cold Cuts
Selection of smoked and marinated Fish
Fresh Breads and Rolls

OR

Trout Mousse and Chicken Liver Pate with Melba toast
Medley of Seafood Cocktail
Fresh Breads and Rolls